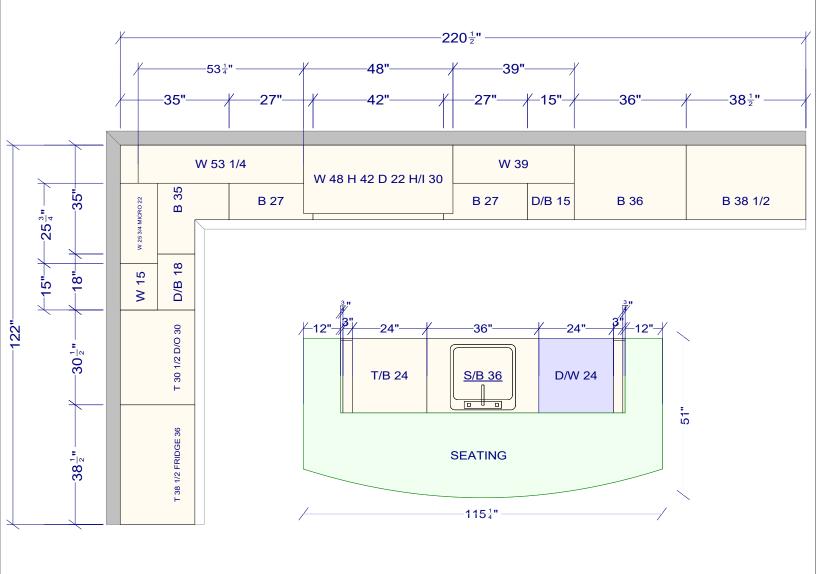

| Į. | All dimensions size designations given are subject to verification on job site and adjustment to fit job conditions. | 2020 | This is an original design a<br>not be released or copied u<br>applicable fee has been pai<br>order placed. | nless | Designed: 12 |           |
|----|----------------------------------------------------------------------------------------------------------------------|------|-------------------------------------------------------------------------------------------------------------|-------|--------------|-----------|
| 2  | 240032                                                                                                               |      |                                                                                                             |