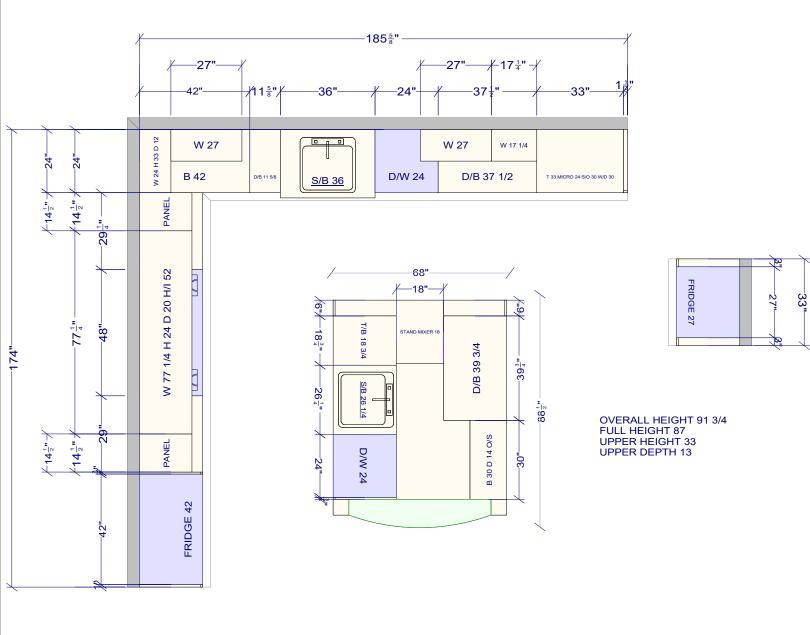

| All dimensions _size designations<br>given are subject to verification on<br>job site and adjustment to fit job<br>conditions. | 2020 | This is an original design<br>not be released or copied<br>applicable fee has been pa<br>order placed. | unless |    | Designed:<br>Printed: 1/ |           |
|--------------------------------------------------------------------------------------------------------------------------------|------|--------------------------------------------------------------------------------------------------------|--------|----|--------------------------|-----------|
| 240077                                                                                                                         |      |